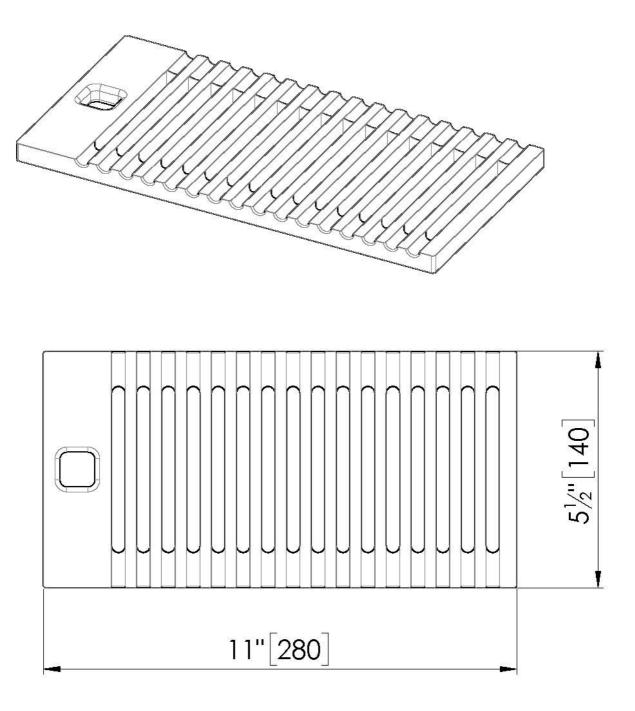

## **Black drainer**

Equipped troughs accessories

Code: 8100 058

### DETAILS

| Equipped troughs accessories         | Black drainer                                                                                                                                                                                  |
|--------------------------------------|------------------------------------------------------------------------------------------------------------------------------------------------------------------------------------------------|
| Material                             | Foster Black Composit                                                                                                                                                                          |
| Туре                                 | Standard                                                                                                                                                                                       |
| Dimensions                           | 11" x 5 <sup>1/2</sup> "                                                                                                                                                                       |
| Length                               | 2 unit - Standard                                                                                                                                                                              |
| Key to understanding the accessories | The lengths of the channels and accessories are indicated in "units"; for the composition, the sum of the "units" of the accessories must be the same as the length in "units" of the channel. |